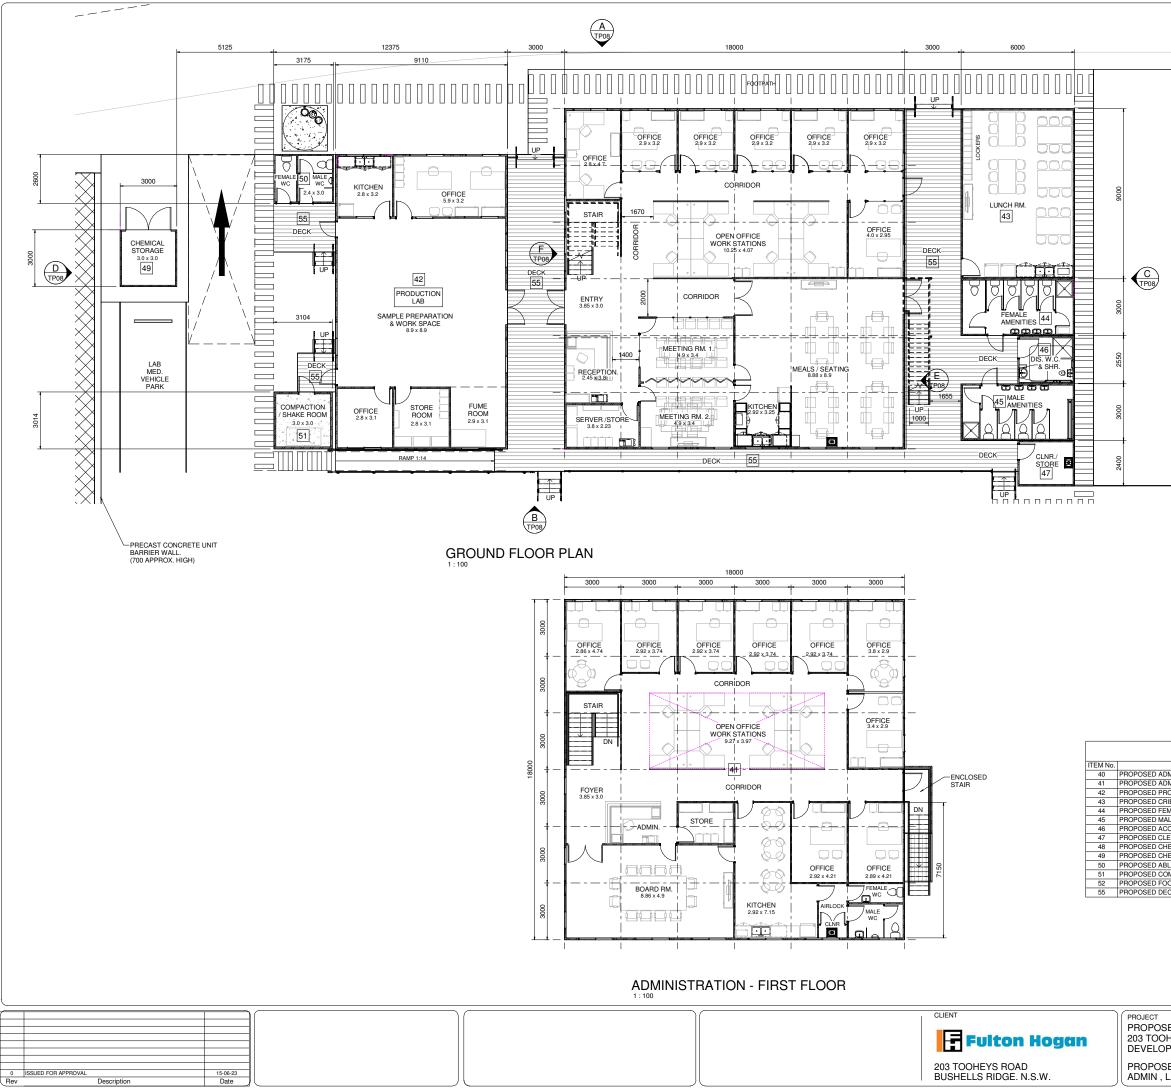

| DESCRIPTION                         | REMARKS  | Area               |
|-------------------------------------|----------|--------------------|
| DMINISTRATION BUILDING - GRND FLOOR |          | 326 m <sup>2</sup> |
| DMINISTRATION BUILDING - 1ST FLOOR  |          | 315 m <sup>2</sup> |
| RODUCTION LAB                       |          | 142 m <sup>2</sup> |
| RIB RM.                             |          | 54 m <sup>2</sup>  |
| EMALE ABLUTION BLOCK                |          | 18 m <sup>2</sup>  |
| ALE ABLUTION BLOCK                  |          | 18 m <sup>2</sup>  |
| CCESSIBLE ABLUTION BLOCK            |          | 8 m <sup>2</sup>   |
| LEANERS STORE                       |          | 7 m <sup>2</sup>   |
| HEMICAL STORAGE                     |          | 9 m <sup>2</sup>   |
| HEM STORAGE PAVEMENT                |          | 36 m <sup>2</sup>  |
| BLUTION BLOCK 2                     |          | 8 m <sup>2</sup>   |
| OMPACTION RM.                       |          | 9 m <sup>2</sup>   |
| OOTPATH                             | CONCRETE | 87 m <sup>2</sup>  |
| ECKING                              |          | 156 m <sup>2</sup> |

|                                                               | ISSUED FOR<br>APPROVAL             |                                         |  |
|---------------------------------------------------------------|------------------------------------|-----------------------------------------|--|
| ED ASPHALT PLANT UPGRADE<br>HEYS ROAD. BUSHELLS RIDGE. N.S.W. | DRAWN<br>B & C<br>DESIGNED<br>F.H. | PLOT DATE<br>15-06-23<br>SCALE<br>1:100 |  |
| OPMENT APPLICATION                                            | APPROVED                           |                                         |  |
| SED WORKS<br>LAB & ABLUTION BUILDING FLOOR PLANS              | DRG No. REV. 0                     |                                         |  |
|                                                               | A1 AT 100% FULL SIZ                | E.                                      |  |