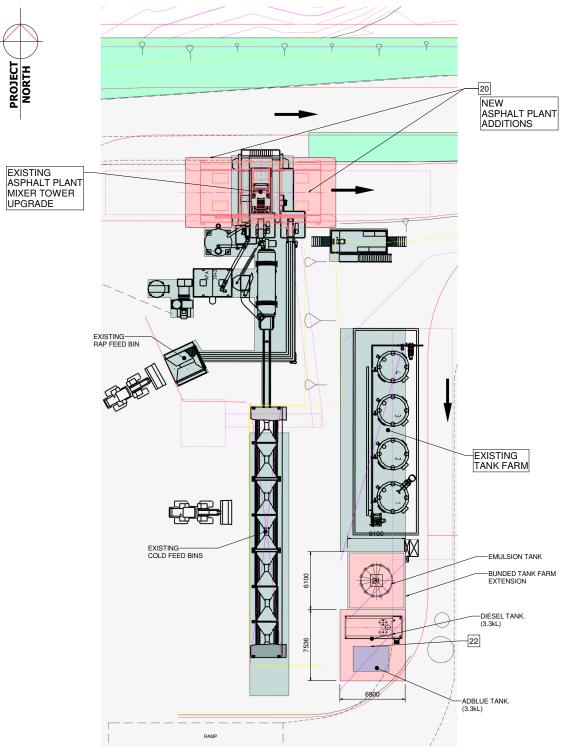

## SITE PLAN - PROPOSED WORKS - ASPHALT PLANT UPGRADE

ASPHALT PLANT - NORTH ELEVATION

|                                                                                      | ISSUED FOR<br>APPROVAL                           |                                       |           |
|--------------------------------------------------------------------------------------|--------------------------------------------------|---------------------------------------|-----------|
| SED ASPHALT PLANT UPGRADE<br>DHEYS ROAD. BUSHELLS RIDGE. N.S.W.<br>PMENT APPLICATION | DRAWN<br>B & C<br>DESIGNED<br>D.J.D.<br>APPROVED | PLOT DA<br>15-06-<br>SCALE<br>1 : 200 |           |
| SED WORKS<br>T PLANT UPGRADE                                                         | DRG No.<br>TP04                                  |                                       | REV.<br>0 |
|                                                                                      | A3 AT 50%                                        | E.                                    |           |