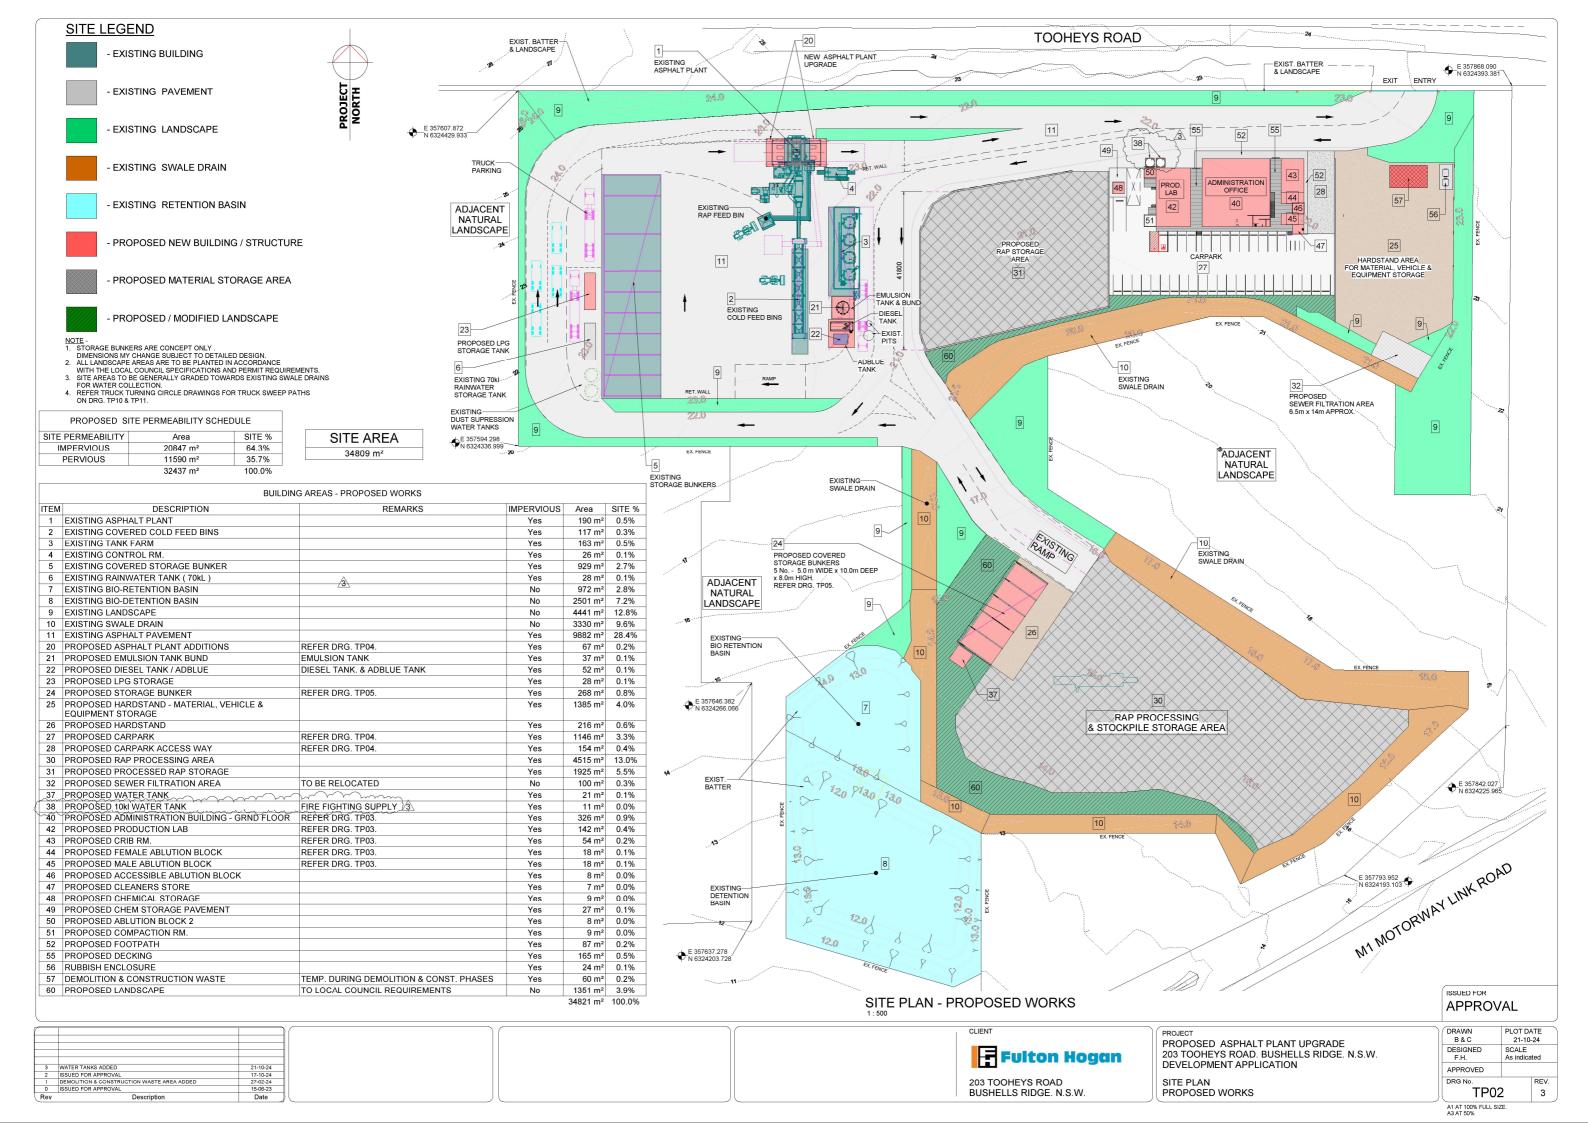

ISSUED FOR

| DESCRIPTION                    | REMARKS         | IMPERVIOUS | Area                 | SITE % |
|--------------------------------|-----------------|------------|----------------------|--------|
| PHALT PLANT                    |                 | Yes        | 190 m <sup>2</sup>   | 0.5%   |
| VERED COLD FEED BINS           |                 | Yes        | 117 m <sup>2</sup>   | 0.3%   |
| NK FARM                        |                 | Yes        | 169 m²               | 0.5%   |
| NTROL RM.                      |                 | Yes        | 26 m²                | 0.1%   |
| VERED STORAGE BUNKER           |                 | Yes        | 929 m²               | 2.7%   |
| NWATER TANK ( 70kL )           |                 | Yes        | 28 m²                | 0.1%   |
| -RETENTION BASIN               |                 | No         | 972 m²               | 2.8%   |
| -DETENTION BASIN               |                 | No         | 2501 m <sup>2</sup>  | 7.2%   |
| IDSCAPE                        |                 | No         | 4781 m <sup>2</sup>  | 13.7%  |
| ALE DRAIN                      |                 | No         | 3360 m²              | 9.7%   |
| PHALT PAVEMENT                 |                 | Yes        | 11859 m <sup>2</sup> | 34.1%  |
| SORATORY BUILDING              | TO BE REMOVED   | Yes        | 183 m²               | 0.5%   |
| MINISTRATION BUILDINGS         | TO BE REMOVED   | Yes        | 268 m²               | 0.8%   |
| EWER FILTRATION AREA           | TO BE RELOCATED | No         | 810 m <sup>2</sup>   | 2.3%   |
| AP PROCESSING & STOCKPILE AREA | TO BE MODIFIED  | Yes        | 5927 m²              | 17.0%  |
| RPARK                          | TO BE REMOVED   | Yes        | 1394 m²              | 4.0%   |
| P STORAGE AREA                 | TO BE REMOVED   | Yes        | 1294 m <sup>2</sup>  | 3.7%   |
|                                | •               |            | 34809 m <sup>2</sup> | 100.0% |

| EXISTING APPROVED SITE PERMEABILITY SCHEDULE |                      |        |
|----------------------------------------------|----------------------|--------|
| SITE PERMEABILITY                            | Area                 | SITE % |
| IMPERVIOUS                                   | 22385 m <sup>2</sup> | 64%    |
| PERVIOUS                                     | 12424 m²             | 36%    |
|                                              | 34809 m <sup>2</sup> | 100%   |

| SITE AREA            |  |
|----------------------|--|
| 34809 m <sup>2</sup> |  |

# SITE LEGEND Image: Site state s

|                                   | APPROV                           | AL                    |
|-----------------------------------|----------------------------------|-----------------------|
| SED ASPHALT PLANT UPGRADE         | DRAWN<br>B & C                   | PLOT DATE<br>17-10-24 |
| HEYS ROAD. BUSHELLS RIDGE. N.S.W. | DESIGNED<br>F.H.                 | SCALE<br>As indicated |
| PPMENT APPLICATION                | APPROVED                         |                       |
| AN                                | DRG No.                          | REV.                  |
| G CONDITIONS                      | TP01                             |                       |
|                                   | A1 AT 100% FULL SIZ<br>A3 AT 50% | E.                    |