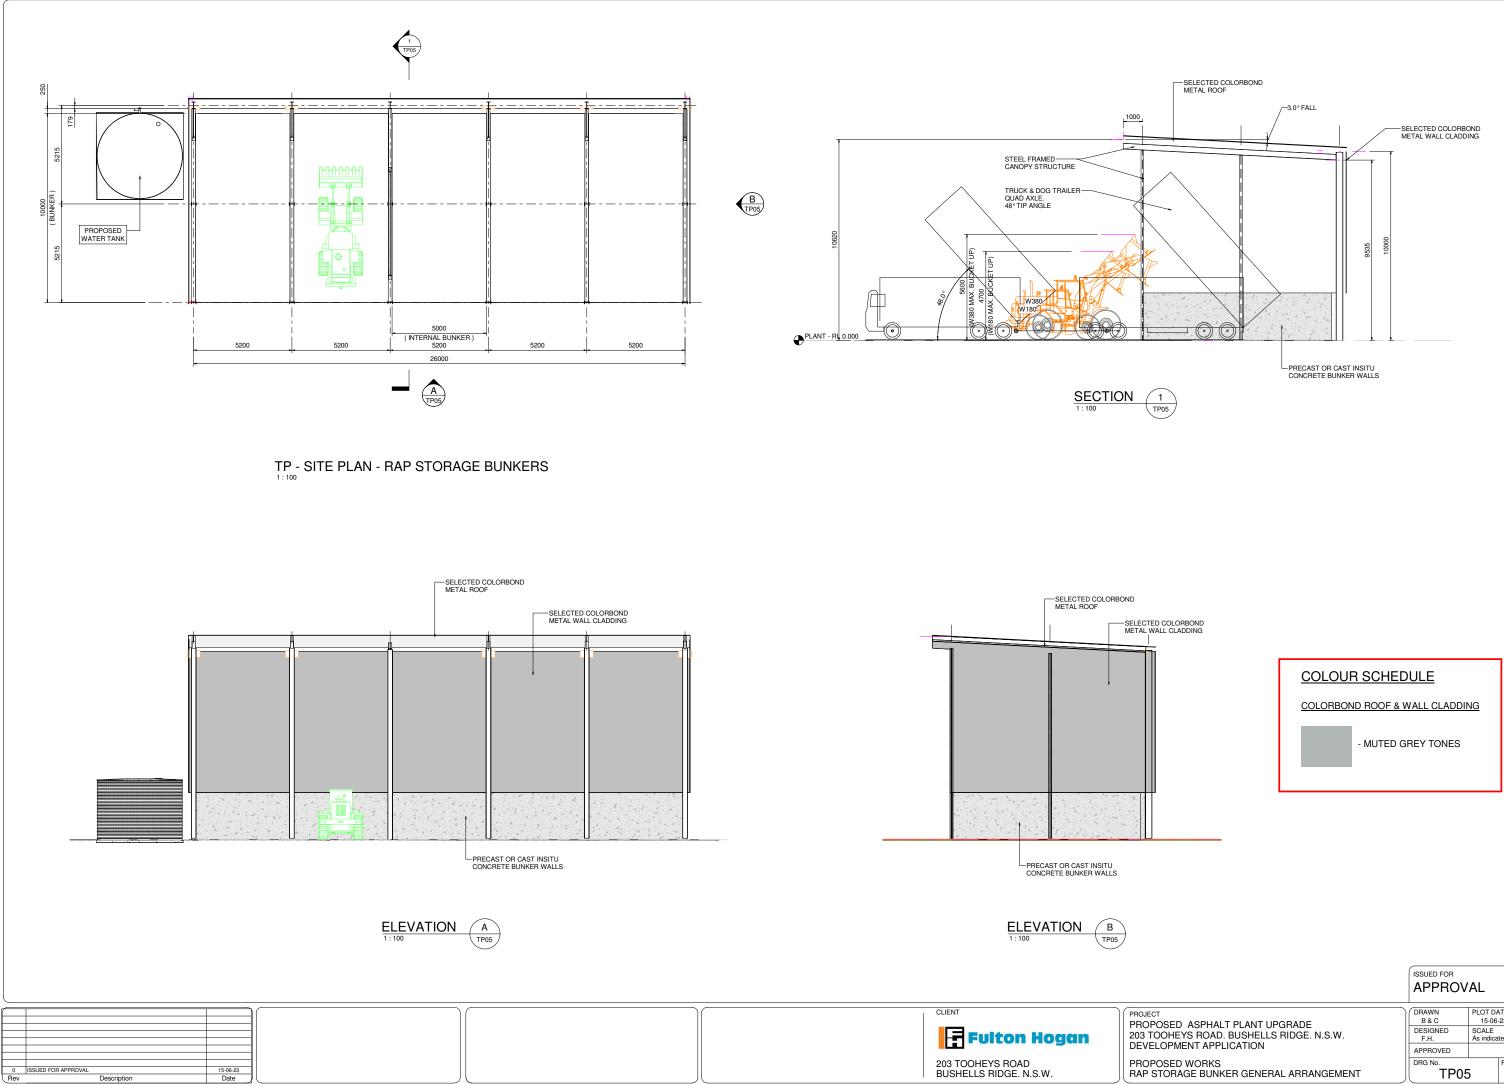

|                                                                                      |                                                | AL                                      |      |
|--------------------------------------------------------------------------------------|------------------------------------------------|-----------------------------------------|------|
| SED ASPHALT PLANT UPGRADE<br>DHEYS ROAD. BUSHELLS RIDGE. N.S.W.<br>PMENT APPLICATION | DRAWN<br>B & C<br>DESIGNED<br>F.H.<br>APPROVED | PLOT DA<br>15-06-<br>SCALE<br>As indica | 23   |
| SED WORKS<br>DRAGE BUNKER GENERAL ARRANGEMENT                                        | DRG No.<br>TP05                                | 5                                       | REV. |
|                                                                                      | A1 AT 100% FULL SIZ<br>A3 AT 50%               | Æ.                                      |      |

| NOTE |                                                                                                                                                                                                                                                                                               |
|------|-----------------------------------------------------------------------------------------------------------------------------------------------------------------------------------------------------------------------------------------------------------------------------------------------|
| 1.   | ALL BUILDINGS TO BE PREFABRICATED MODULAR TYPE<br>MOUNTED ON STRUCURAL FOUNDATIONS AND BASE FRAME<br>AS REQUIRED BY THE BUILDING SUPPLIER.                                                                                                                                                    |
| 2.   | ROOF TO BE COLORBOND METAL DECK INSULATED PANELS<br>AS PROVIDED BY SELECTED SUPPLIER.                                                                                                                                                                                                         |
| 3.   | EXTERNAL WALL TO BE COLORBOND INSULATED PANELS AS PROVIDED BY SELECTED SUPPLIER.                                                                                                                                                                                                              |
| 4.   | INTERNAL WALLS TO BE PLASTER BOARD OR POLY PLY LINED STUD WALLS.                                                                                                                                                                                                                              |
| 5.   | WINDOWS TO BE ALUMINIUM SLIDDING TO BUILDING<br>SUPPLIERS SPECIFICATIONS.                                                                                                                                                                                                                     |
| 6.   | DOORS TO BE METAL CLAD TO BUILDING SUPPLIERS SPECIFICATIONS.                                                                                                                                                                                                                                  |
| 7.   | ALL STAIRS, STEPS, RAMPS AND HANDRAILING<br>TO BE IN ACCORDANCE WITH BCA VOL. 1 & AS 1428-1 2009.<br>FINAL FFL (FINISHED FLOOR LEVELS) &<br>FSL (FINISHED SURFACE LEVELS)<br>TO BE DETERMINED IN FINAL DETAIL DESIGN.<br>STEPS, STAIRS AND RAMPS MAY BE ADJUSTED TO SUIT<br>THE FINAL DESIGN. |
| 8.   | ALL WORKS TO BE IN ACCORDANCE WITH THE RELEVANT<br>AUSTRALIAN STANDARDS , THE NATIONAL BUILDING CODE<br>AND ANY LOCAL AUTHORITY REQUIREMENTS.                                                                                                                                                 |

# PROPOSED WORKS - ROOF PLANS

- ALL BUILDING ROOF CLADDING TO BE COLORBOND METAL DECK INSULATED PANELS AS PROVIDED BY SELECTED BUILDING SUPPLIER.
- ALL VERANDAH ROOF CLADDING TO BE SELECTED COLORBOND SHEETING.
- ALL GUTTERS TO BE SELECTED COLORBOND RECTANGULAR PROFILE CONNECTED TO SELECTED COLORBOND DOWNPIPES TO S.W.D. TO L.P.O.D.