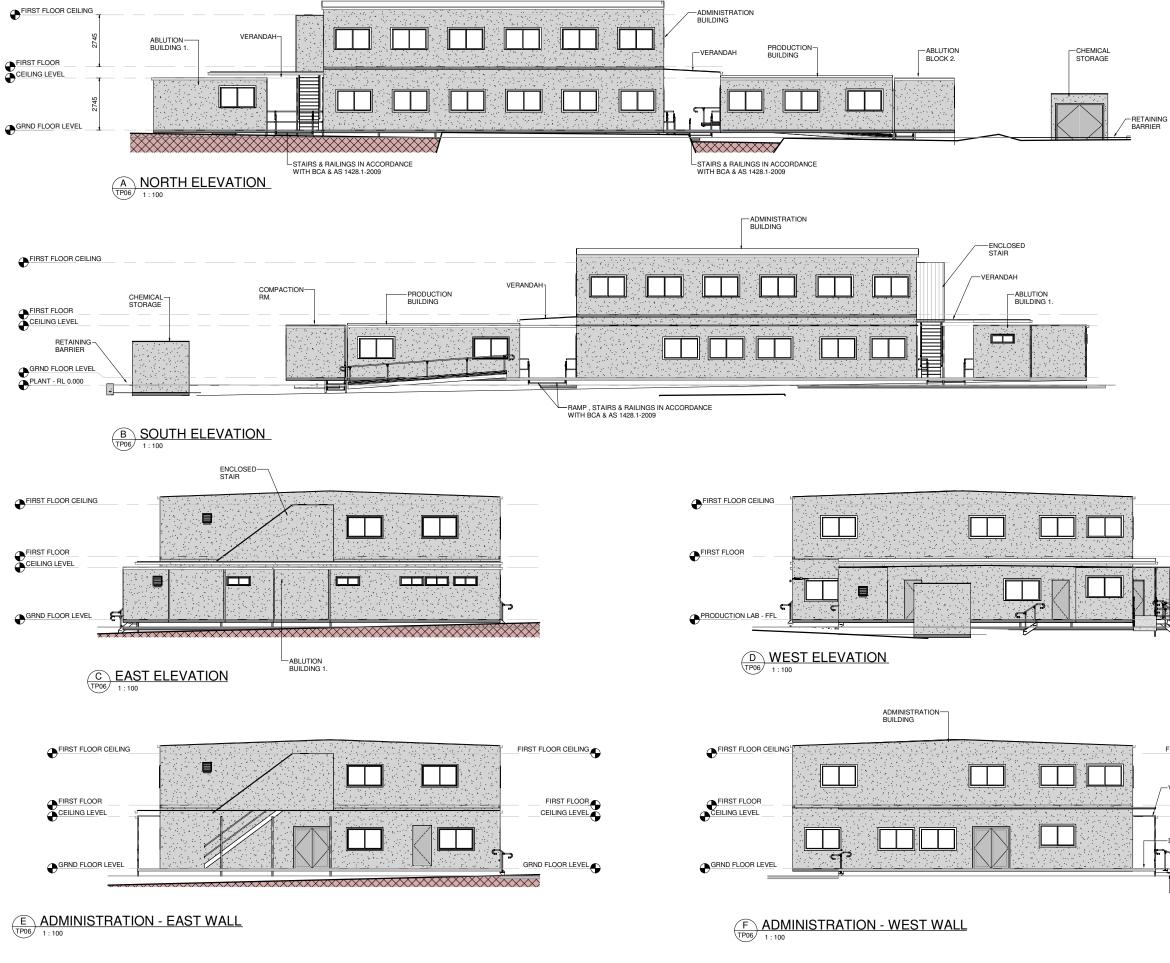

| NOTE |                                                                                                                                                                                                                                                                                               |
|------|-----------------------------------------------------------------------------------------------------------------------------------------------------------------------------------------------------------------------------------------------------------------------------------------------|
| 1.   | ALL BUILDINGS TO BE PREFABRICATED MODULAR TYPE<br>MOUNTED ON STRUCURAL FOUNDATIONS AND BASE FRAME<br>AS REQUIRED BY THE BUILDING SUPPLIER.                                                                                                                                                    |
| 2.   | ROOF TO BE COLORBOND METAL DECK INSULATED PANELS<br>AS PROVIDED BY SELECTED SUPPLIER.                                                                                                                                                                                                         |
| 3.   | EXTERNAL WALL TO BE COLORBOND INSULATED PANELS AS PROVIDED BY SELECTED SUPPLIER.                                                                                                                                                                                                              |
| 4.   | INTERNAL WALLS TO BE PLASTER BOARD OR POLY PLY LINED STUD WALLS.                                                                                                                                                                                                                              |
| 5.   | WINDOWS TO BE ALUMINIUM SLIDDING TO BUILDING<br>SUPPLIERS SPECIFICATIONS.                                                                                                                                                                                                                     |
| 6.   | DOORS TO BE METAL CLAD TO BUILDING SUPPLIERS SPECIFICATIONS.                                                                                                                                                                                                                                  |
| 7.   | ALL STAIRS, STEPS, RAMPS AND HANDRAILING<br>TO BE IN ACCORDANCE WITH BCA VOL. 1 & AS 1428-1 2009.<br>FINAL FFL (FINISHED FLOOR LEVELS) &<br>FSL (FINISHED SURFACE LEVELS)<br>TO BE DETERMINED IN FINAL DETAIL DESIGN.<br>STEPS, STAIRS AND RAMPS MAY BE ADJUSTED TO SUIT<br>THE FINAL DESIGN. |
| 8.   | ALL WORKS TO BE IN ACCORDANCE WITH THE RELEVANT<br>AUSTRALIAN STANDARDS , THE NATIONAL BUILDING CODE<br>AND ANY LOCAL AUTHORITY REQUIREMENTS.                                                                                                                                                 |

# PROPOSED WORKS - ROOF PLANS

- ALL BUILDING ROOF CLADDING TO BE COLORBOND METAL DECK INSULATED PANELS AS PROVIDED BY SELECTED BUILDING SUPPLIER.
- ALL VERANDAH ROOF CLADDING TO BE SELECTED COLORBOND SHEETING.
- ALL GUTTERS TO BE SELECTED COLORBOND RECTANGULAR PROFILE CONNECTED TO SELECTED COLORBOND DOWNPIPES TO S.W.D. TO L.P.O.D.

ISSUED FOR

| VERANDAH<br>FIRST FLOOR<br>DECK<br>STAIRS & RAILINGS IN ACCORDANCE<br>WITH BCA & AS 1428.1-2009 |                                  |          |      |
|-------------------------------------------------------------------------------------------------|----------------------------------|----------|------|
|                                                                                                 | APPROV                           | AL       |      |
| PBQJECT                                                                                         | DRAWN                            | PLOT DA  | ATE  |
| PROPOSED ASPHALT PLANT UPGRADE                                                                  | B&C                              | 15-06-23 |      |
| 203 TOOHEYS ROAD. BUSHELLS RIDGE. N.S.W.                                                        | DESIGNED SCALE<br>F.H. As indica |          | ited |
| DEVELOPMENT APPLICATION                                                                         | APPROVED                         |          |      |
| PROPOSED WORKS -                                                                                | DRG No.                          | 1        | REV. |
| ELEVATIONS & SECTIONS                                                                           | TP08                             |          | 0    |