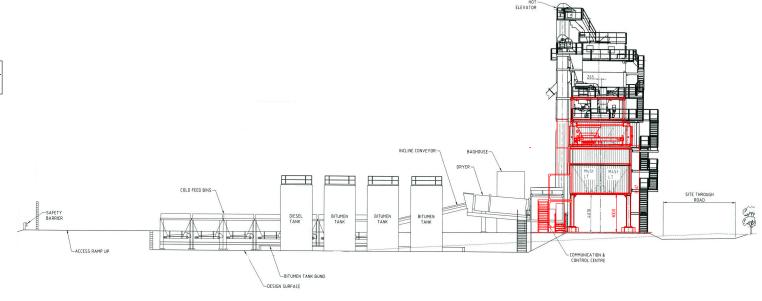

## SITE PLAN - PROPOSED WORKS - ASPHALT PLANT UPGRADE

ASPHALT PLANT - NORTH ELEVATION

|                                                                                      | ISSUED FOR<br>APPROVAL                           |                                       |           |
|--------------------------------------------------------------------------------------|--------------------------------------------------|---------------------------------------|-----------|
| SED ASPHALT PLANT UPGRADE<br>DHEYS ROAD. BUSHELLS RIDGE. N.S.W.<br>PMENT APPLICATION | DRAWN<br>B & C<br>DESIGNED<br>D.J.D.<br>APPROVED | PLOT DA<br>15-06-<br>SCALE<br>1 : 200 |           |
| SED WORKS<br>T PLANT UPGRADE                                                         | DRG No.<br>TP04                                  |                                       | REV.<br>0 |
|                                                                                      | A3 AT 50%                                        | E.                                    |           |