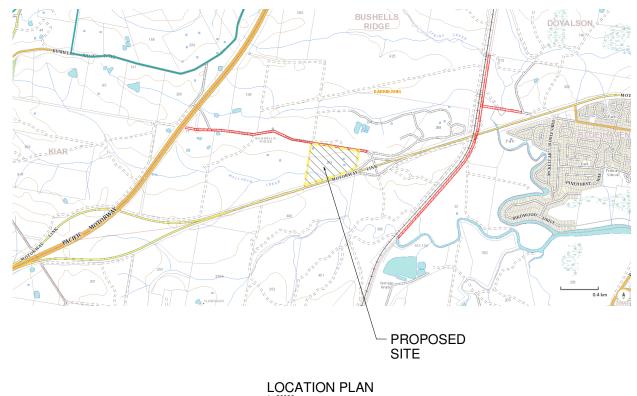

ILS

N - B-DOUBLE SITE CIRCULATION

N - TRUCK & DOG\_SITE CIRCULATION

N - 19m SEMI SITE CIRCULATION N - CHEM. STORE & REFUSE MEDIUM TRUCK - SITE CIRCULATION

N - B85 CARPARK ACCESS

|                                    | APPROV                           | AL               |      |  |
|------------------------------------|----------------------------------|------------------|------|--|
| SED ASPHALT PLANT UPGRADE          | DRAWN<br>B & C                   | PLOT D/<br>15-06 |      |  |
| DHEYS ROAD. BUSHELLS RIDGE. N.S.W. | DESIGNED<br>F.H.                 | SCALE<br>1:20000 | D    |  |
| PMENT APPLICATION                  | APPROVED                         |                  |      |  |
| ON PLAN & DRAWING INDEX            | DRG No.                          |                  | REV. |  |
|                                    | L TP00                           | )                | 0    |  |
|                                    | A1 AT 100% FULL SIZ<br>A3 AT 50% | .E.              |      |  |