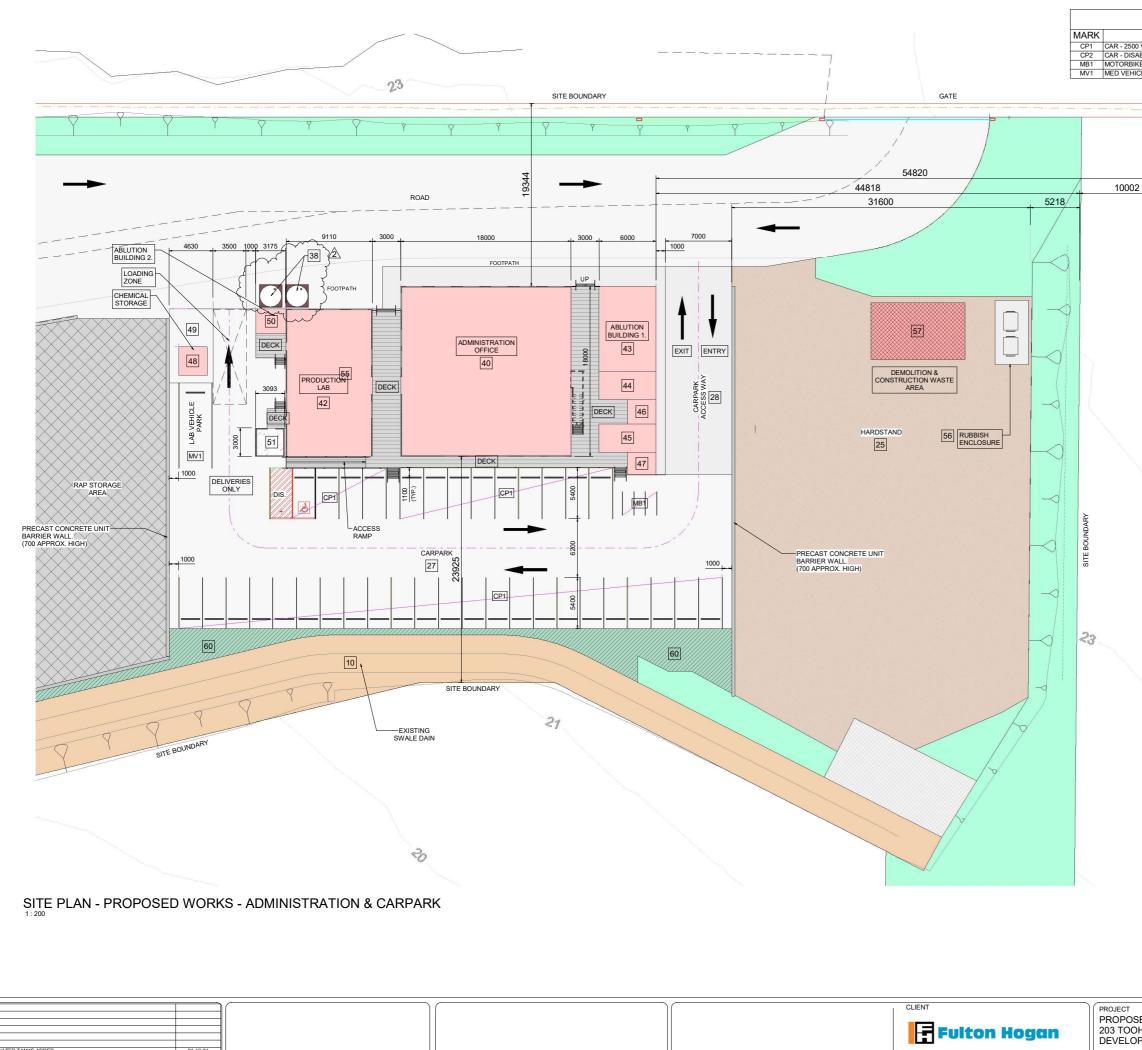

| DESCRIPTION                                                                                           | K SCHEDULE               | KS                                          | QTY.                              |
|-------------------------------------------------------------------------------------------------------|--------------------------|---------------------------------------------|-----------------------------------|
| CAR - 2500 W x 5400 LG.<br>CAR - DISABLED SHARED AREA - 4800 W x 5400 LG.                             |                          |                                             | 35<br>1                           |
| MOTORBIKE - 1200 x 2500<br>MED VEHICLE - 9000 x 3500                                                  | PRODUCTION LAB VEHICLE P | ARK                                         | 3                                 |
| 10002                                                                                                 |                          |                                             | 40                                |
|                                                                                                       |                          |                                             |                                   |
| EXIST. CHAINWIRE FENCE<br>SITE BOUNDARY                                                               |                          |                                             |                                   |
| ш                                                                                                     |                          |                                             |                                   |
|                                                                                                       |                          |                                             |                                   |
|                                                                                                       |                          |                                             |                                   |
| PROJECT<br>PROPOSED ASPHALT PLANT UPGRA<br>203 TOOHEYS ROAD. BUSHELLS RIDO<br>DEVELOPMENT APPLICATION | .DE<br>Ge. N.S.W.        | B & C SC S | OT DATE<br>21-10-24<br>ALE<br>200 |
| SITE PLAN - PROPOSED WORKS<br>ADMINISTRATION & CARPARKING PL/                                         | AN                       | DRG No.<br>TP03<br>A1 AT 100% FULL SIZE.    | REV.<br>2                         |