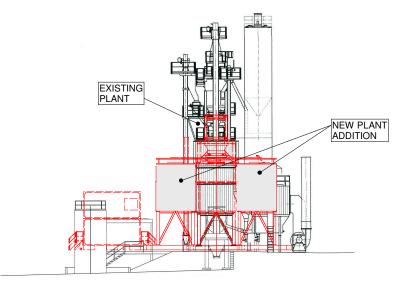

## SITE PLAN - PROPOSED WORKS - ASPHALT PLANT UPGRADE

ASPHALT PLANT - NORTH ELEVATION

|                                                                                      | ISSUED FOR<br>APPROVAL                           |                                       |           |
|--------------------------------------------------------------------------------------|--------------------------------------------------|---------------------------------------|-----------|
| SED ASPHALT PLANT UPGRADE<br>DHEYS ROAD. BUSHELLS RIDGE. N.S.W.<br>PMENT APPLICATION | DRAWN<br>B & C<br>DESIGNED<br>D.J.D.<br>APPROVED | PLOT DA<br>15-06-<br>SCALE<br>1 : 200 |           |
| SED WORKS<br>T PLANT UPGRADE                                                         | DRG No.<br>TP04                                  |                                       | REV.<br>0 |
|                                                                                      | A3 AT 50%                                        | E.                                    |           |