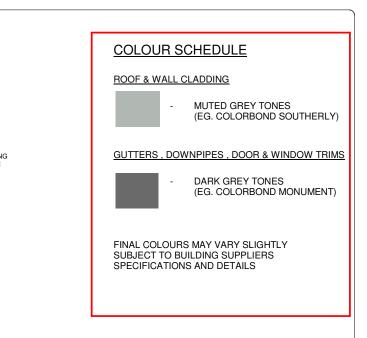

| NOTE |                                                                                                                                                                                                                                                                                               |
|------|-----------------------------------------------------------------------------------------------------------------------------------------------------------------------------------------------------------------------------------------------------------------------------------------------|
| 1.   | ALL BUILDINGS TO BE PREFABRICATED MODULAR TYPE<br>MOUNTED ON STRUCURAL FOUNDATIONS AND BASE FRAME<br>AS REQUIRED BY THE BUILDING SUPPLIER.                                                                                                                                                    |
| 2.   | ROOF TO BE COLORBOND METAL DECK INSULATED PANELS<br>AS PROVIDED BY SELECTED SUPPLIER.                                                                                                                                                                                                         |
| 3.   | EXTERNAL WALL TO BE COLORBOND INSULATED PANELS AS PROVIDED BY SELECTED SUPPLIER.                                                                                                                                                                                                              |
| 4.   | INTERNAL WALLS TO BE PLASTER BOARD OR POLY PLY LINED STUD WALLS.                                                                                                                                                                                                                              |
| 5.   | WINDOWS TO BE ALUMINIUM SLIDDING TO BUILDING<br>SUPPLIERS SPECIFICATIONS.                                                                                                                                                                                                                     |
| 6.   | DOORS TO BE METAL CLAD TO BUILDING SUPPLIERS SPECIFICATIONS.                                                                                                                                                                                                                                  |
| 7.   | ALL STAIRS, STEPS, RAMPS AND HANDRAILING<br>TO BE IN ACCORDANCE WITH BCA VOL. 1 & AS 1428-1 2009.<br>FINAL FFL (FINISHED FLOOR LEVELS) &<br>FSL (FINISHED SURFACE LEVELS)<br>TO BE DETERMINED IN FINAL DETAIL DESIGN.<br>STEPS, STAIRS AND RAMPS MAY BE ADJUSTED TO SUIT<br>THE FINAL DESIGN. |
| 8.   | ALL WORKS TO BE IN ACCORDANCE WITH THE RELEVANT<br>AUSTRALIAN STANDARDS , THE NATIONAL BUILDING CODE<br>AND ANY LOCAL AUTHORITY REQUIREMENTS.                                                                                                                                                 |

# PROPOSED WORKS - ROOF PLANS

- ALL BUILDING ROOF CLADDING TO BE COLORBOND METAL DECK INSULATED PANELS AS PROVIDED BY SELECTED BUILDING SUPPLIER.
- ALL VERANDAH ROOF CLADDING TO BE SELECTED COLORBOND SHEETING.
- ALL GUTTERS TO BE SELECTED COLORBOND RECTANGULAR PROFILE CONNECTED TO SELECTED COLORBOND DOWNPIPES TO S.W.D. TO L.P.O.D.