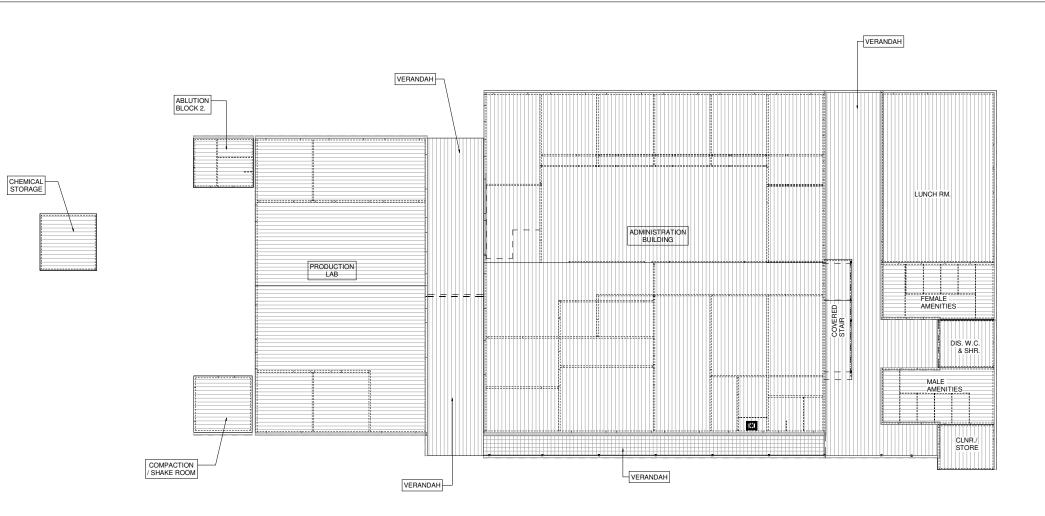

# PROPOSED WORKS - ROOF PLANS

- ALL BUILDING ROOF CLADDING TO BE COLORBOND METAL DECK INSULATED PANELS AS PROVIDED BY SELECTED BUILDING SUPPLIER.
- ALL VERANDAH ROOF CLADDING TO BE SELECTED COLORBOND SHEETING.
- ALL GUTTERS TO BE SELECTED COLORBOND RECTANGULAR PROFILE CONNECTED TO SELECTED COLORBOND DOWNPIPES TO S.W.D. TO L.P.O.D.